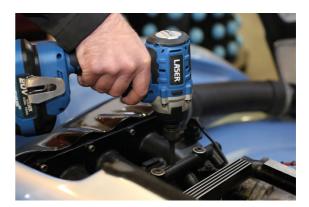

## Extra Long Impact Hex Bit Set 1/2"D 7pc

A set of 150mm long 1/2"D impact quality hex bit sockets, suitable for use on hard to reach or recessed fixings. Each featuring a one piece construction and manufactured from chrome molybdenum for impact strength with anti-corrosion black phosphate finish, together with a groove and holes for use with a retaining ring and pin.

## Additional Information

- · Long reach hex bit sockets, for applications where a standard length hex bit will not fit.
- Sizes: 5, 6, 7, 8, 10, 12, 14mm x 150mm x 1/2"D.
- · Impact quality, manufactured from chrome molybdenum for strength, with a black phosphate finish.
- Presented in an EVA foam tray (30 x 185 x 250mm) convenient for user storage & limiting packaging waste.
- All sizes available separately, see Part Nos. 8581 (5mm), 8582 (6mm), 8583 (7mm), 8584 (8mm), 8585 (10mm), 8586 (12mm), 8587 (14mm).