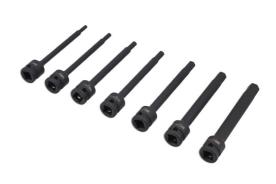

## Extra Long Impact Hex Bit Set 1/2"D 7pc

A set of 150mm long 1/2"D impact quality hex bit sockets, suitable for use on hard to reach or recessed fixings. Each featuring a one piece construction and manufactured from chrome molybdenum for impact strength with anti-corrosion black phosphate finish, together with a groove and holes for use with a retaining ring and pin.

## Additional Information

- · Long reach hex bit sockets, for applications where a standard length hex bit will not fit.
- Sizes: 5, 6, 7, 8, 10, 12, 14mm x 150mm x 1/2"D.
- · Impact quality, manufactured from chrome molybdenum for strength, with a black phosphate finish.
- Presented in an EVA foam tray (30 x 185 x 250mm) convenient for user storage & limiting packaging waste.
- All sizes available separately, see Part Nos. 8581 (5mm), 8582 (6mm), 8583 (7mm), 8584 (8mm), 8585 (10mm), 8586 (12mm), 8587 (14mm).