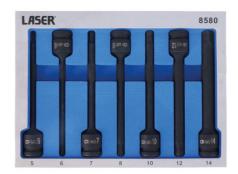

## Extra Long Impact Hex Bit Set 1/2"D 7pc

A set of 150mm long 1/2"D impact quality hex bit sockets, suitable for use on hard to reach or recessed fixings. Each featuring a one piece construction and manufactured from chrome molybdenum for impact strength with anti-corrosion black phosphate finish, together with a groove and holes for use with a retaining ring and pin.

## Additional Information

- · Long reach hex bit sockets, for applications where a standard length hex bit will not fit.
- Sizes: 5, 6, 7, 8, 10, 12, 14mm x 150mm x 1/2"D.
- · Impact quality, manufactured from chrome molybdenum for strength, with a black phosphate finish.
- Presented in an EVA foam tray (30 x 185 x 250mm) convenient for user storage & limiting packaging waste.
- All sizes available separately, see Part Nos. 8581 (5mm), 8582 (6mm), 8583 (7mm), 8584 (8mm), 8585 (10mm), 8586 (12mm), 8587 (14mm).