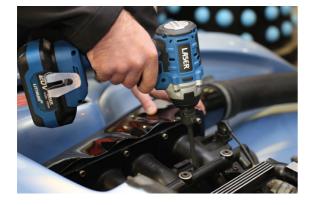

## Extra Long Impact Hex Bit Set 1/2"D 7pc

A set of 150mm long 1/2"D impact quality hex bit sockets, suitable for use on hard to reach or recessed fixings. Each featuring a one piece construction and manufactured from chrome molybdenum for impact strength with anti-corrosion black phosphate finish, together with a groove and holes for use with a retaining ring and pin.