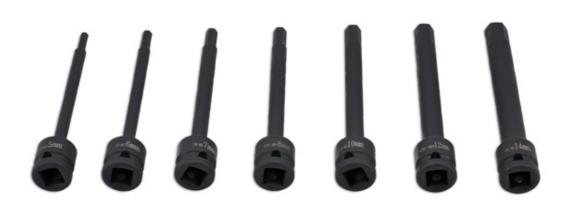

## Extra Long Impact Hex Bit Set 1/2"D 7pc

A set of 150mm long 1/2"D impact quality hex bit sockets, suitable for use on hard to reach or recessed fixings. Each featuring a one piece construction and manufactured from chrome molybdenum for impact strength with anti-corrosion black phosphate finish, together with a groove and holes for use with a retaining ring and pin.

## Additional Information

- · Long reach hex bit sockets, for applications where a standard length hex bit will not fit.
- Sizes: 5, 6, 7, 8, 10, 12, 14mm x 150mm x 1/2"D.
- · Impact quality, manufactured from chrome molybdenum for strength, with a black phosphate finish.
- Presented in an EVA foam tray (30 x 185 x 250mm) convenient for user storage & limiting packaging waste.
- All sizes available separately, see Part Nos. 8581 (5mm), 8582 (6mm), 8583 (7mm), 8584 (8mm), 8585 (10mm), 8586 (12mm), 8587 (14mm).